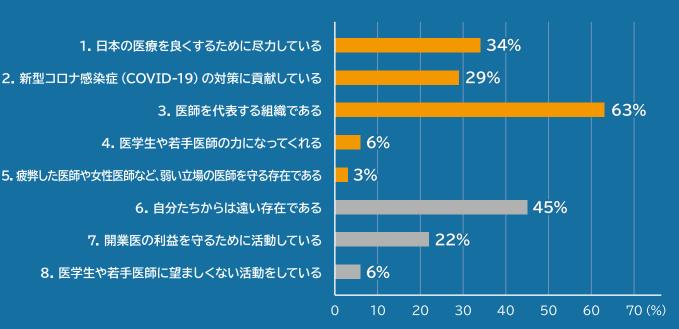

### 医学生に訊いてみた日本医師会のイメージ

5. 疲弊した医師や女性医師など、弱い立場の医師を守る存在である 6. 自分たちからは遠い存在である 7. 開業医の利益を守るために活動している

8. 医学生や若手医師に望ましくない活動をしている

調査概要:一般社団法人MyFFが実施した、医学生を対象とする調査 調査実施時期:2020年11月 回答者数:383人

日本医師会の刊行物

入会のご案内

医師会に入会するには?