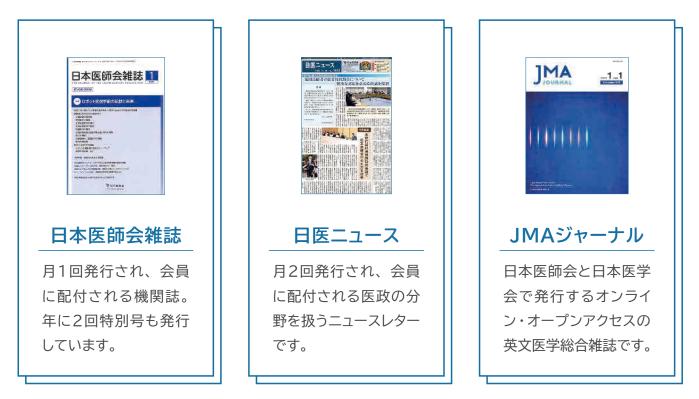

### 医学生に訊いてみた日本医師会のイメージ

5. 疲弊した医師や女性医師など、弱い立場の医師を守る存在である 6. 自分たちからは遠い存在である 7. 開業医の利益を守るために活動している

8. 医学生や若手医師に望ましくない活動をしている

調査概要:一般社団法人MyFFが実施した、医学生を対象とする調査 調査実施時期:2020年11月 回答者数:383人

日本医師会の刊行物

入会のご案内

医師会に入会するには?